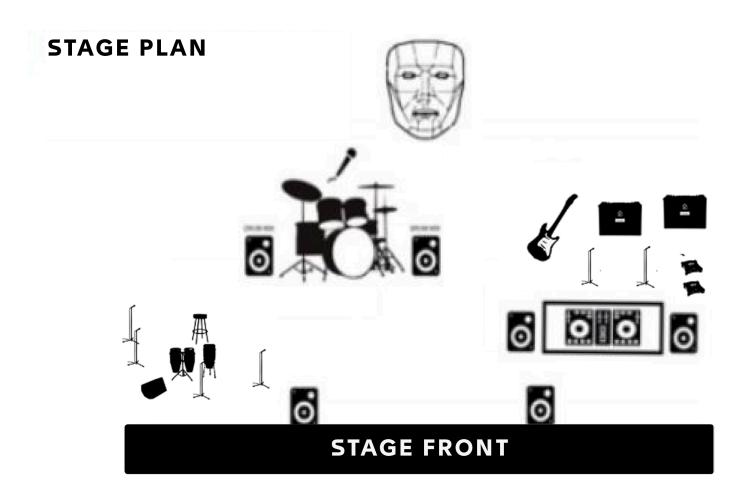

#### SINGER, GUITARIST & DJ SET UP

- 1 DJ table of 150 x 60cm
- 1 Guitar Amplifier with gain or driver
- 2 DI boxes
- 1 mic stand + 1 mic: voice // Wireless
- 1 mic stand + 1 mic: effects // Wired to the vocoder pedals
- multiple power sources
- 1 guitar stand

#### DRUMS SET UP:

- Full Drum kit including
- 5 Cymbals stands and one Hit-Hat stand
- 1 Zildjian K Custom Ride Cymbal 20 in 1 Zildjian A Series Medium-Thin Crash Cymbal 20 in.
- Zildjian K Custom Special Dry EFX 17 in.
- I Zildjian Sound Lab-18" K Custom Special Dry China Trash | Zildjian
- A Custom EFX Crash Cymbal 18 in.
- 1 Zildjian Hi-Hat Cymbals OW 9000 Series Double Bass Drum Pedal

#### DRUM DW:

- DW DWCP3120 Tractor Top Thrane
- 1 Tom Drum Head 8 in. 1 Tom Drum Head 10 in
- 1 Tom Drum Head 16 in.
- 1 Bass Drum Head 22 in. 1 Snare: 14" x 5-1/2"
- 1 Snare 14" x 5-1/2"
- 1 set of bongos with stands
- 1 mic voice stand for the drum + clip mic
- 3 mics for drums
- direct entrance for drummer earplugs from controller

#### **PERCS SETUP**

- 2 ideally 3 percussions, tambours or congas of different size
- 2 mics for percs
- 1 mic voice
- stand for percs
- 2 DI (or 1 stereo)

•

#### **GENERAL**

• 7 Stage Monitor Speakers